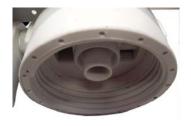

## Original Ziegra Triple

The bowl mounting thread on the head is female, as shown in the picture to the left.

The corresponding bowl has a male thread.

Ziegra Triple MKII

The bowl mounting thread on the head is male, as shown in the picture to the left.