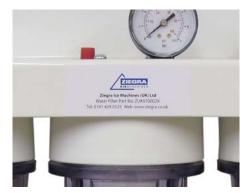

The easiest way to identify your Ziegra triple version is by the part number on the front label see part numbers above.

If the label has been removed or damaged so the part number cannot be read, the triple can be identified by looking at the bowl mounting thread. See images below.