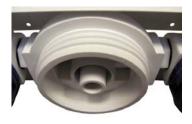

## Original Ziegra Triple

The bowl mounting thread on the head is female, as shown in the picture to the left.

The corresponding bowl has a male thread.

Ziegra Triple MKII

The bowl mounting thread on the head is male, as shown in the picture to the left.

The corresponding bowl has a female thread.

Once you have identified your Ziegra Triple water filter, the replacement bowl part numbers are:

ZUK9700038 for the Ziegra Triple ZUK9700038-2 for the Ziegra Triple MKII